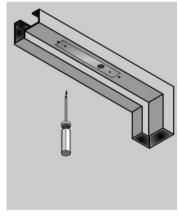

# Installation of frameless glass door

Installation instructions Please check the instruction about the details of installation and corresponding model. The following can only be a reference.



1.Mark doorframe center line



2.Place lock body template to match with doorframe center



3. Mark holes postion



4. Postion the hole.



5.Cut holes for screws of the lock body and magnetism plate.



6. Fix fixing lugs



7. Fix the electric bolt on the doorframe, connect it to power it and test.



8. Fix the protective plate on the doorframe to protect theelectric bolt.



9. End

### Optional bracket

#### Frameless glass door

Frameless glass door suitable for 10-15mm glass door ABK-600/601/602 are for frame-



## Frameless glass door

ABK-700 is for frameless glass door



#### Inswing narrow frame door

ABK-500 is for narrow frame door.