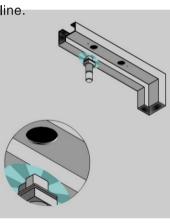

# Installation of frameless glass door

Installation instructions Please check the instruction about the details of installation and corresponding model. The following can only be a reference.

1.Mark doorframe center line

2.Place lock body template to match with doorframe center

3. Mark holes postion

4. Postion the hole.

5.Cut holes for screws of the lock body and magnetism plate.

6. Fix fixing lugs

7. Fix the electric bolt on the doorframe, connect it to power it and test.