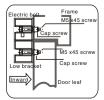

structions Please check the instruction about the details of installation and corresponding model. The following can only be a reference.



1.Mark doorframe center line



2.Place lock body template to match with doorframe center



3. Mark holes postion



4. Postion the hole.



5.Cut holes for screws of the lock body and magnetism plate.



6. Fix fixing lugs



7. Fix the electric bolt on the doorframe, connect it to power it and test.



8. Fix the protective plate on the doorframe to protect theelectric bolt.



9. End

### Optional bracket

#### Frameless glass door

Frameless glass door suitable for 10-15mm glass door ABK-600/601/602 are for frame-



## Frameless glass door

ABK-700 is for frameless glass door



#### Inswing narrow frame door

ABK-500 is for narrow frame door.