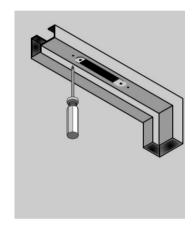

2.Place lock body template to match with doorframe center

3. Mark holes postion

4. Postion the hole.

5.Cut holes for screws of the lock body and magnetism plate.

6. Fix fixing lugs

7. Fix the electric bolt on the doorframe, connect it to power it and test.

8. Fix the protective plate on the doorframe to protect theelectric bolt.

9. End