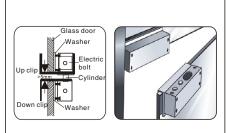

#### Frameless glass door

Frameless glass door suitable for 10-15mm glass door ABK-600/601/602 are for frame-

## Frameless glass door

ABK-700 is for frameless glass door