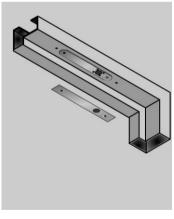

2.Place lock body template to match with doorframe center

3. Mark holes postion

4. Postion the hole.

5.Cut holes for screws of the lock body and magnetism plate.

6. Fix fixing lugs

7. Fix the electric bolt on the doorframe, connect it to power it and test.

8. Fix the protective plate on the doorframe to protect theelectric bolt.

9. End