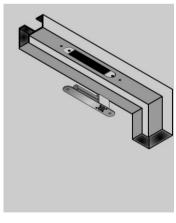

2.Place lock body template to match with doorframe center

3. Mark holes postion

4. Postion the hole.

5.Cut holes for screws of the lock body and magnetism plate.

6. Fix fixing lugs

7. Fix the electric bolt on the doorframe, connect it to power it and test.

8. Fix the protective plate on the doorframe to protect theelectric bolt.

9. End