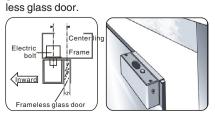

#### Frameless glass door

Frameless glass door suitable for 10-15mm glass door ABK-600/601/602 are for frame-

## Frameless glass door

ABK-700 is for frameless glass door